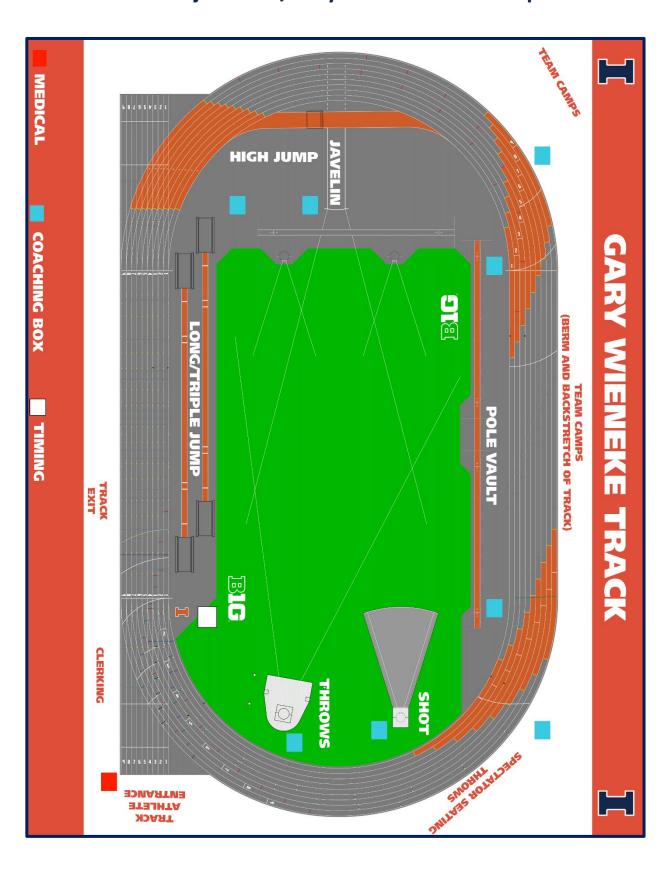

# **Demirjian Park/Gary Wieneke Track Map**

#### **Facility Measurements**

Surface: Beynon BSS 2000 with Hobart Texture

Lanes: 9-48" lanes

Turn Radius: 130' measure line turn radius in lane 1

Triple Jump: 45m runway

Pole Vault: 45 m east-west runway & 40 m north-south runway

High Jump: 20m+ approach on track surfacing without encroaching on running

Hammer/Discus: Lance Deal Hammer/Discus cage on infield

Javelin: 33.5m+ runway

#### **Spectator Admission and Seating**

The north entrance of Demirjian Park is the main spectator entrance to access the bleachers, which is a short walk from Atkins Tennis Center and nearby grass parking. Spectator seating is in the east bleachers of Demirjian Park Track.

#### **Team camps**

Teams may use the west berm and SW and NW corners of the track for team camps/seating. Teams are welcome to bring their own tents to use for team camps. Teams may also camp along the walkway between track and baseball. Team camp area locations are subject to change depending on the weather conditions.