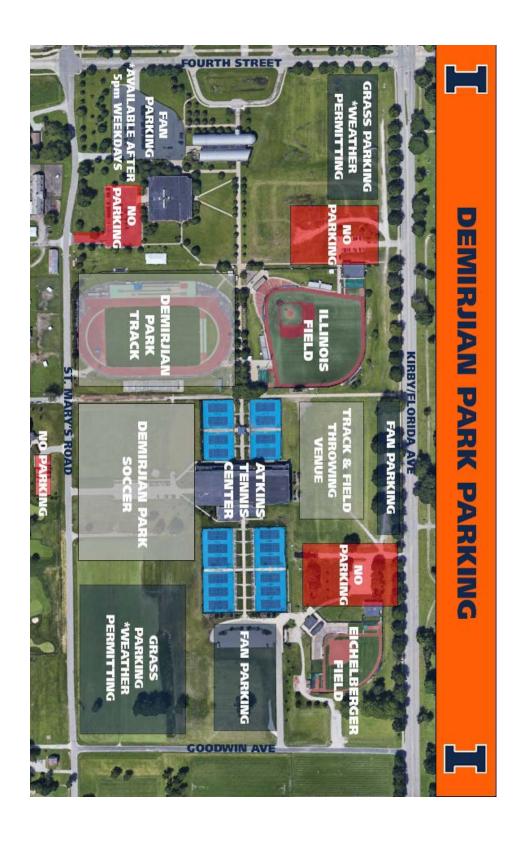

# **Demirjian Park Parking Map**

#### **Spectator Parking**

Parking will be available at Atkins Tennis Center and a grass lot just east of the Demirjian Soccer Fields (weather permitting). No parking will be permitted in the circle drive of Demirjian Park, the Demirjian Golf practice facility, or the Ubben Basketball practice facility.