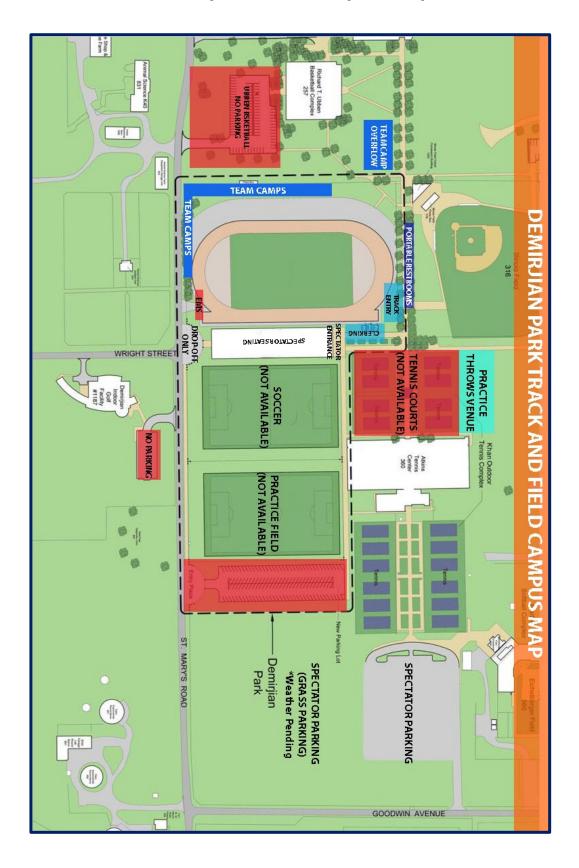

## **Demirjian Park Campus Map**

#### **Spectator Admission and Seating**

The north entrance of Demirjian Park is the main spectator entrance to access the bleachers, which is a short walk from Atkins Tennis Center and nearby grass parking. Spectator seating is in the east bleachers of Demirjian Park Track.

#### **Spectator Parking**

Parking will be available at Atkins Tennis Center and a grass lot just east of the Demirjian Soccer Fields (weather permitting). No parking will be permitted in the circle drive of Demirjian Park, the Demirjian Golf practice facility, or the Ubben Basketball practice facility.

#### **Restricted Areas**

Inside the Demirjian Park building, soccer fields, tennis courts, and baseball fields will be <u>off limits</u> for visiting athletes and spectators.

#### **Team camps**

Teams may use the west berm and SW and NW corners of the track for team camps/seating. Teams are welcome to bring their own tents to use for team camps. Teams may also camp along the walkway between track and baseball. Team camp area locations are subject to change depending on the weather conditions.