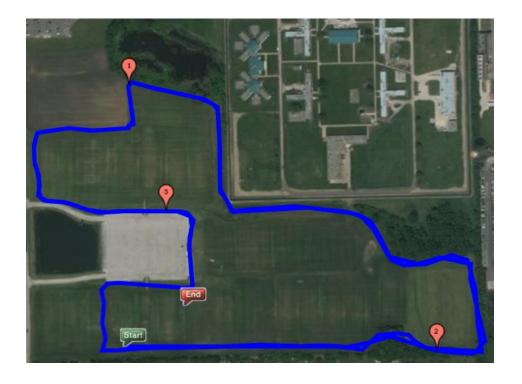

## 2019 USATF Illinois Association Cross Country Championships Joliet Park District - Inwood Soccer Complex Course Maps



#### **2K COURSE**

One (1) Blue Loop



#### **3K COURSE**

Blue Loop *then* Red Loop



# 2019 USATF Illinois Association Cross Country Championships Joliet Park District - Inwood Soccer Complex Course Maps



#### **4K COURSE**

Blue Loop *then* Red Loop



#### **5K COURSE**

2 Blue Loops



### 2019 USATF Illinois Association Cross Country Championships Joliet Park District - Inwood Soccer Complex Course Maps



#### **6K COURSE**

(3 Loops)

Small red loop *then*Medium yellow loop *then*Large blue loop



#### **10K COURSE**

(4 Loops)

Small red loop **then** three large blue loops