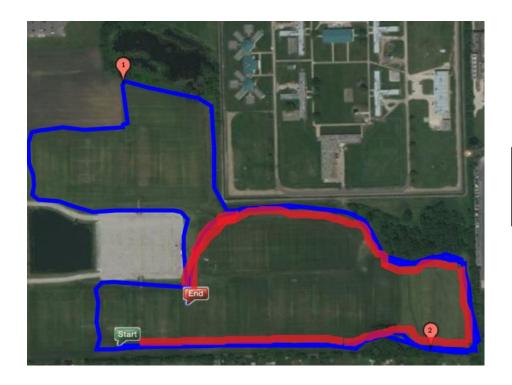

## 2019 USATF Illinois Association Cross Country Championships Joliet Park District - Inwood Soccer Complex Course Maps



#### **2K COURSE**

One (1) Blue Loop



#### **3K COURSE**

Blue Loop *then* Red Loop



# 2019 USATF Illinois Association Cross Country Championships Joliet Park District - Inwood Soccer Complex Course Maps



#### **4K COURSE**

Blue Loop *then* Red Loop



#### **5K COURSE**

2 Blue Loops



### 2019 USATF Illinois Association Cross Country Championships Joliet Park District - Inwood Soccer Complex Course Maps



#### **6K COURSE**

(3 Loops)

Small red loop *then*Medium yellow loop *then*Large blue loop



#### **10K COURSE**

(4 Loops)

Small red loop **then** three large blue loops