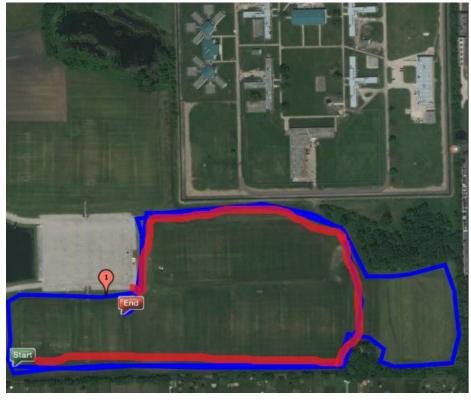

## 2019 USATF Illinois Association Cross Country Championships Joliet Park District - Inwood Soccer Complex Course Maps



#### **2K COURSE**

One (1) Blue Loop



#### **3K COURSE**

Blue Loop *then* Red Loop



# 2019 USATF Illinois Association Cross Country Championships Joliet Park District - Inwood Soccer Complex Course Maps



#### **4K COURSE**

Blue Loop *then* Red Loop



#### **5K COURSE**

2 Blue Loops



### 2019 USATF Illinois Association Cross Country Championships Joliet Park District - Inwood Soccer Complex Course Maps



#### **6K COURSE**

(3 Loops)

Small red loop *then*Medium yellow loop *then*Large blue loop



#### **10K COURSE**

(4 Loops)

Small red loop **then** three large blue loops