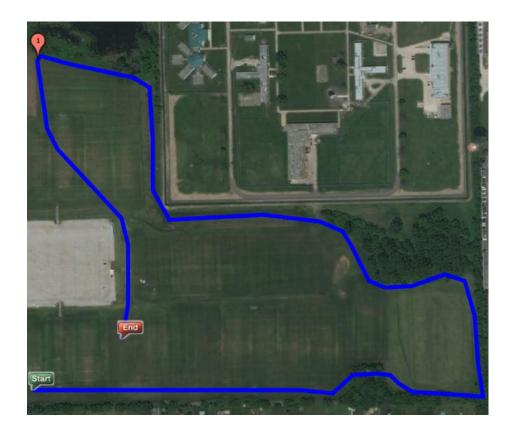

## 2019 USATF Illinois Association Cross Country Championships Joliet Park District - Inwood Soccer Complex Course Maps



#### **2K COURSE**

One (1) Blue Loop



#### **3K COURSE**

Blue Loop *then* Red Loop



# 2019 USATF Illinois Association Cross Country Championships Joliet Park District - Inwood Soccer Complex Course Maps



#### **4K COURSE**

Blue Loop *then* Red Loop



#### **5K COURSE**

2 Blue Loops



### 2019 USATF Illinois Association Cross Country Championships Joliet Park District - Inwood Soccer Complex Course Maps



#### **6K COURSE**

(3 Loops)

Small red loop *then*Medium yellow loop *then*Large blue loop



#### **10K COURSE**

(4 Loops)

Small red loop **then** three large blue loops