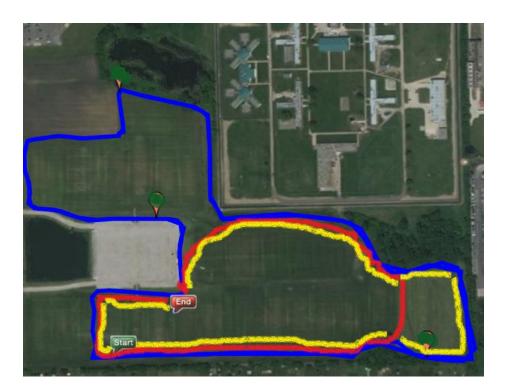

#### **6K COURSE**

(3 Loops)

Small red loop *then*Medium yellow loop *then*Large blue loop